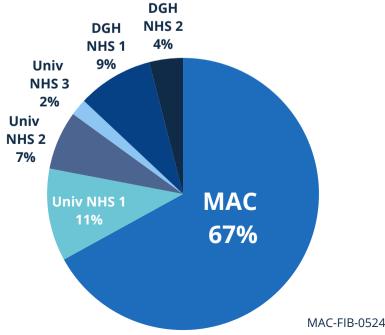

## 800 initial contacts

**Randomisation by site** 

MAC outperformed all other sites, randomising 67% of the UK study population