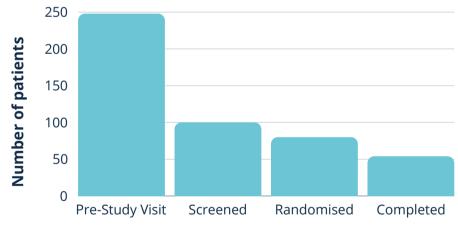

## MAC recruitment performance at study close

## 800 initial contacts

**Randomisation by site** 

MAC outperformed all other sites, randomising 67% of the UK study population