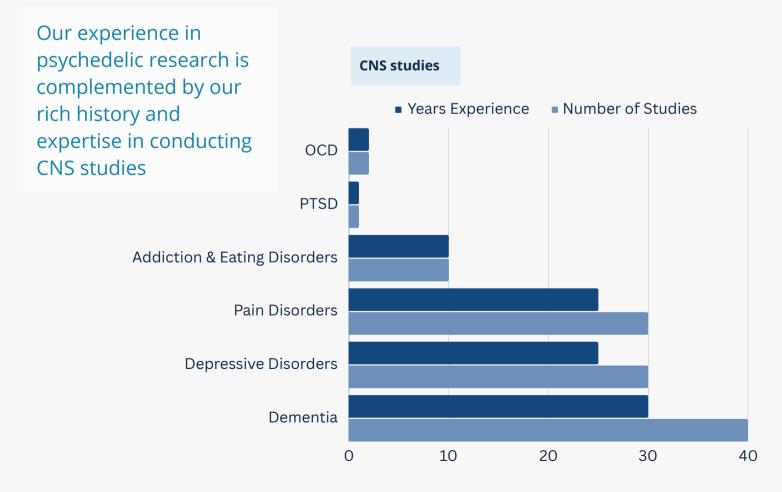

## **Psychedelic Research**

We have specialised research facilities for psychedelic testing including overnight capabilities.

Many of our research staff are fully trained in conducting psychedelic studies.

We are experienced in a number of psychedelic and dissociative drugs.

#### Our expertise

- > Delivery of studies with complex designs and outcomes.
- Manufacturing (fully certified MIA (IMP) MHRA facility) and distribution of all classes of controlled substances with shipment globally (same day within the UK). MAC has 8 facilities with Schedule 1 licences.
- Expertise in different therapy areas including Major Depressive Disorder (MDD), Post-Traumatic Stress Disorder (PTSD), Treatment Resistant Depression (TRD), AND Generalised Anxiety Disorder (GAD). In addition, we have extensive experience in conducting studies in psychedelic naïve and nonnaïve healthy volunteers.
- Set and Setting is critical, all of our clinics provide an environment that is secure, safe, and relaxing.
  - Private rooms aligned with psychedelic/hallucinogenic research to minimise acute psychological distress.
  - Our psychiatrists, therapist and facilations oversee psychedelic treatments and monitor patients for psychological distress throughout the experience.