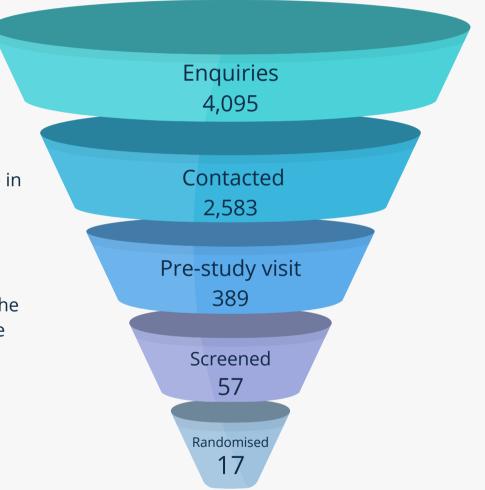

## **Case Study**

**MDD population treated with an oral psychedelic** Conducted at Psychedelic Centre of Excellence in Liverpool

## **Study Outcomes**

- 57 participants screened, 17 randomised
- This study saw a huge response in participants with many people willing to travel significant distances to take part. This demonstrates that national interest in psychedelics within the UK is fast approaching the same scale as the US.